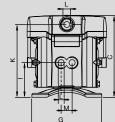

Viton®

Tested at room temperature, with water and flooded pump with 800 mm (31.5 inches) height of water above the pump inlet.

Hytrel®

1:1 ratio water/windshield or antifreeze solutions

DF30T

\* Diameter of the holes for fasteners in each of the four pump feet.