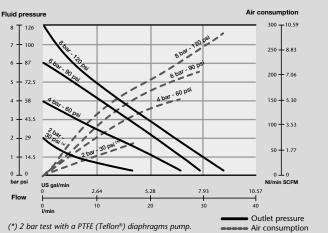

Viton®

Tested at room temperature, with water and flooded pump with 800 mm (31.5 inches) height of water above the pump inlet.

Hytrel®

1:1 ratio water/windshield or antifreeze solutions

DF30T

\* Diameter of the holes for fasteners in each of the four pump feet.