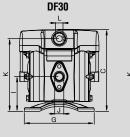

Viton®

Tested at room temperature, with water and flooded pump with 800 mm (31.5 inches) height of water above the pump inlet.

Hytrel®

1:1 ratio water/windshield or antifreeze solutions

DF30T

\* Diameter of the holes for fasteners in each of the four pump feet.