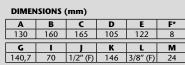

Viton®

Tested at room temperature, with water and flooded pump with 800 mm (31.5 inches) height of water above the pump inlet.

Hytrel®

1:1 ratio water/windshield or antifreeze solutions

DF30T

\* Diameter of the holes for fasteners in each of the four pump feet.