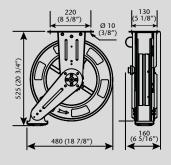

## MOUNTING

- Floor.
- Wall.
- Ceiling.
- Tank.

Dimensions mm (inches)

- Fatigue resistant steel spring for years of durable performance and even load when pulling and recoiling the hose.
- Full metal double pedestal arm construction, epoxy powder coated for increased wear resistance.
- Forged brass shaft ensures a leak free operation.
- Hose reels with hose include 0,8 m inlet hose.