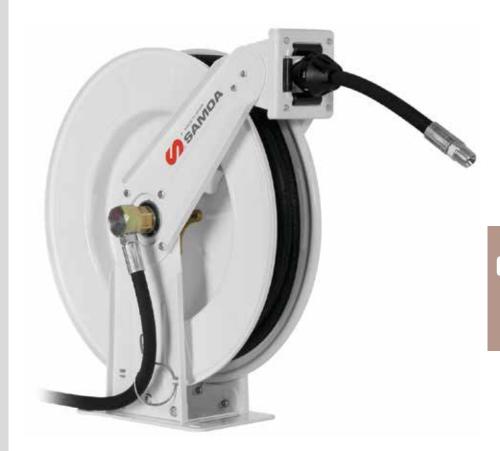

## Full metal hose reels, can handle up to 10 m x 1/2" hose.

- FLUIDS HANDLED • Air.
- Water.
- Antifreeze Solutions.
- Synthetic and Mineral Oils.
- Grease.

## MOUNTING

- Floor.
- Wall.
- Ceiling.
- Tank.

Dimensions mm (inches)

- Fatigue resistant steel spring for years of durable performance and even load when pulling and recoiling the hose.
- Full metal double pedestal arm construction, epoxy powder coated for increased wear resistance.
- Forged brass shaft ensures a leak free operation.
- Hose reels with hose include 0,8 m inlet hose.